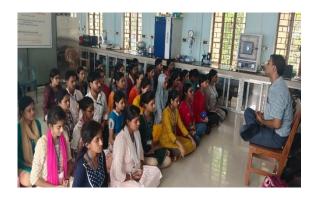

## 3. Program on the day

- A. Department visit
- B. Welcome Address by Principal
- C. Laboratory visit and demonstration
  - 1. Fat and SNF testing of Milk
  - 2. Hemoglobin testing, Blood group determination
  - 3. Ascorbic acid testing
  - 4. Demonstration of Spectrophotometer
  - 5. Estimation of microbial count of any food sample (SPC, coliform, yeast and mold) through plating method).
  - 6. Sensory evaluation hedonic scale, Discussion of several Subjective and objective test
  - 7. Demonstration of Muffle furnace (Ash test), carbonated drinks, diet chart
  - 8. Demonstration of Hot air oven (Moisture test)
  - 9. Demonstration of refractometer (Jam preparation)
  - 11. 2nd year PG students-Demonstration of selected 5 dissertation topic.

## D. Career counseling program