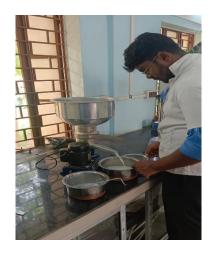

Demonstration of spectrophotometer by Khokan Chandra Gayen, Assistant Professor, Dept. of Nutrition

Doing meditation by Dr. Apurba Giri, Assistant Professor and Head, Dept. of Nutrition

Demonstration of Ash test by Khokan Chandra Gayen, Assistant Professor, Dept. of Nutrition

Determination of cream separation process by Subrata Ghosh, M.Voc 2<sup>nd</sup> sem student, Dept. of Nutrition

Group photo of visited students (Vivekananda Mission Mahavidyalaya) and 12 Assistant Professor, 1 Lab Assistant, 1 Assistant Professor and Head, Dept. of Nutrition, Mugberia Gangadhar Mahavidyalaya