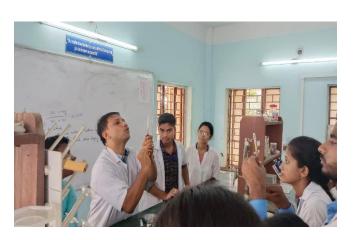

## Some photos of student exchange program

Welcome speech by Dr. Swapan Kumar Misra, Principal of Muberia Gangadhar Mahavidyalaya

Demonstration of penetrometer by Khokan Chandra Gayen, Assistant Professor, Dept. of Nutrition

Demonstration of Fat and SNF testing of milk by Dr. Apurba Giri, Assistant Professor and Head, Dept. of Nutrition

Estimation of microbial count of food sample by Sucheta Sahoo and Sruti Mandal, Assistant Professor, Dept. of Nutrition

Demonstration of spectrophotometer by Khokan Chandra Gayen, Assistant Professor, Dept. of Nutrition

Doing meditation by Dr. Apurba Giri, Assistant Professor and Head, Dept. of Nutrition

Demonstration of Ash test by Khokan Chandra Gayen, Assistant Professor, Dept. of Nutrition

Hemoglobin testing, Blood group determination by Anuja Guria, Nutrition hon. 6<sup>th</sup> sem student, Dept. of Nutrition

Demonstration of Fat and SNF testing of milk by Dr. Apurba Giri, Assistant Professor and Head, Dept. of Nutrition