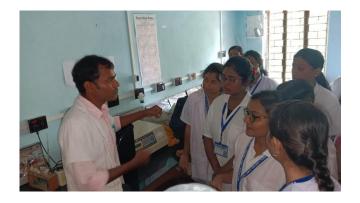

## Some photos of student exchange program

Welcome speech by Dr. Swapan Kumar Misra, Principal of Muberia Gangadhar Mahavidyalaya

Demonstration of penetrometer by Khokan Chandra Gayen, Assistant Professor, Dept. of Nutrition

Demonstration of Fat and SNF testing of milk by Dr. Apurba Giri, Assistant Professor and Head, Dept. of Nutrition

Estimation of microbial count of food sample by Sucheta Sahoo and Sruti Mandal, Assistant Professor, Dept. of Nutrition

Demonstration of spectrophotometer by Khokan Chandra Gayen, Assistant Professor, Dept. of Nutrition

Doing meditation by Dr. Apurba Giri, Assistant Professor and Head, Dept. of Nutrition

Demonstration of Ash test by Khokan Chandra Gayen, Assistant Professor, Dept. of Nutrition

Hemoglobin testing, Blood group determination by Anuja Guria, Nutrition hon. 6<sup>th</sup> sem student, Dept. of Nutrition

Demonstration of Fat and SNF testing of milk by Dr. Apurba Giri, Assistant Professor and Head, Dept. of Nutrition