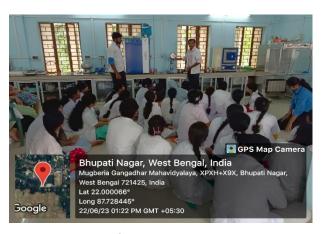

## Some photos of student exchange program

Welcome speech by Dr. Swapan Kumar Misra, Principal of Muberia Gangadhar Mahavidyalaya

Demonstration of penetrometer by Khokan Chandra Gayen, Assistant Professor, Dept. of Nutrition

Demonstration of Fat and SNF testing of milk by Dr. Apurba Giri, Assistant Professor and Head, Dept. of Nutrition

Estimation of microbial count of food sample by Sucheta Sahoo and Sruti Mandal, Assistant Professor, Dept. of Nutrition