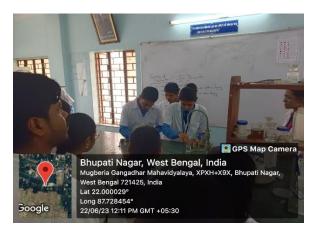

#### TO WHOM IT MAY CONCERN

It is certified that as per MOU between two colleges Mugberia Gangadhar Mahavidyalaya and Vivekananda Mission Mahavidyalaya dated 27.05.2023, and invitation mail dated 19.06.2023 following eleven6th Sem. students of Nutrition (Hons) and Prof.KrishnenduGayen of Dept of Nutrition, Vivekananda Mission Mahavidyalaya, attended one day lab visit with demonstration of some practical and career counseling programmein Dept. of Nutrition, Mugberia Gangadhar Mahavidyalayaunder the guidance of Dr. ApurbaGiri (Assistant Professor & Head, Dept. of Nutrition)under student exchange program of NAACon 22nd June, 2023 from 10:00 am to 4 pm.