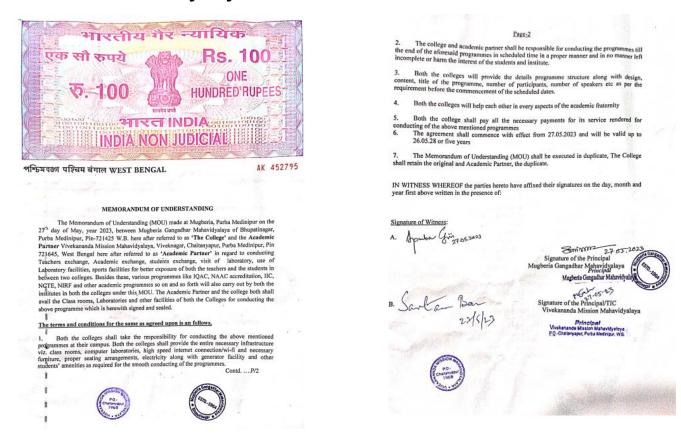

## MEMORANDUM OF UNDERSTANDING

The Memorandum of Understanding (MOU) made at Mugberia, Purba Medinipur on the 27th day of May, year 2023, between Mugberia Gangadhar Mahavidyalaya of Bhupatinagar, Purba Medinipur, Pin-721425 W.B. here after referred to as 'The College' and the Academic Partner Vivekananda Mission Mahavidyalaya, Viveknagar, Chaitanyapur, Purba Medinipur, Pin 721645, West Bengal here after referred to as 'Academic Partner' in regard to conducting Teachers exchange, Academic exchange, students exchange, visit of laboratory, use of Laboratory facilities, sports facilities for better exposure of both the teachers and the students in between two colleges. Besides these, various programmes like IQAC, NAAC accreditation, IIC, NCTE, NIRF and other academic programmes so on and so forth will also carry out by both the institutes in both the colleges under this MOU. The Academic Partner and the college both shall avail the Class rooms, Laboratories and other facilities of both the Colleges for conducting the above programme which is herewith signed and sealed.

# The terms and conditions for the same as agreed upon is an follows.

1. Both the colleges shall take the responsibility for conducting the above mentioned programmes at their campus. Both the colleges shall provide the entire necessary infrastructure viz. class rooms, computer laboratories, high speed internet connection/wi-fi and necessary furniture, proper seating arrangements, electricity along with generator facility and other students' amenities as required for the smooth conducting of the programmes.

Contd. ....P/2

#### Page-2

- 2. The college and academic partner shall be responsible for conducting the programmes till the end of the aforesaid programmes in scheduled time in a proper manner and in no manner left incomplete or harm the interest of the students and institute.
- 3. Both the colleges will provide the details programme structure along with design, content, title of the programme, number of participants, number of speakers etc as per the requirement before the commencement of the scheduled dates.
- 4. Both the colleges will help each other in every aspects of the academic fraternity
- 5. Both the college shall pay all the necessary payments for its service rendered for conducting of the above mentioned programmes
- 6. The agreement shall commence with effect from 27.05.2023 and will be valid up to 26.05.28 or five years
- 7. The Memorandum of Understanding (MOU) shall be executed in duplicate, The College shall retain the original and Academic Partner, the duplicate.

IN WITNESS WHEREOF the parties hereto have affixed their signatures on the day, month and year first above written in the presence of:

Signature of Witness:

A. Spulsa Grin 27.05.2023

Signature of the Principal
Mugberia Gangadhar Mahavidyalaya

Principal

Mugberia Gangadhar Mahavidyala

Signature of the Principal/TIC

Vivekananda Mission Mahavidyalaya

Principal
Vivekananda Mission Mahavidyalaya
P.Q.-Chaitanyapur, Purba Medinipur, W.B.