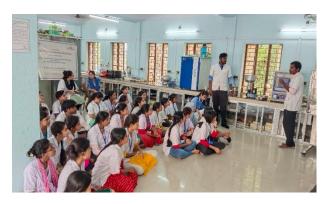

Determination of cream separation process by Subrata Ghosh, M.Voc 2<sup>nd</sup> sem student, Dept. of Nutrition

Group photo of visited students (Vivekananda Mission Mahavidyalaya) and 12 Assistant Professor, 1 Lab Assistant, 1 Assistant Professor and Head, Dept. of Nutrition, Mugberia Gangadhar Mahavidyalaya