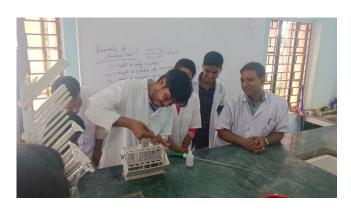

Demonstration of Fat and SNF testing of milk by Dr. Apurba Giri, Assistant Professor and Head, Dept. of Nutrition

Estimation of microbial count of food sample by Sucheta Sahoo and Sruti Mandal, Assistant Professor, Dept. of Nutrition

Hemoglobin testing, Blood group determination by Anuja Guria, Nutrition hon. 6<sup>th</sup> sem student, Dept. of Nutrition

Demonstration of Fat and SNF testing of milk by Dr. Apurba Giri, Assistant Professor and Head, Dept. of Nutrition