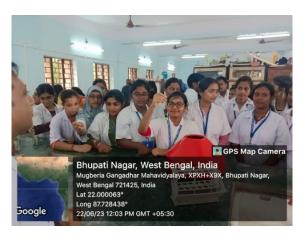

Determination of cream separation process by Subrata Ghosh, M.Voc 2<sup>nd</sup> sem student, Dept. of Nutrition

Group photo of visited students (Vivekananda Mission Mahavidyalaya) and 12 Assistant Professor, 1 Lab Assistant, 1 Assistant Professor and Head, Dept. of Nutrition, Mugberia Gangadhar Mahavidyalaya