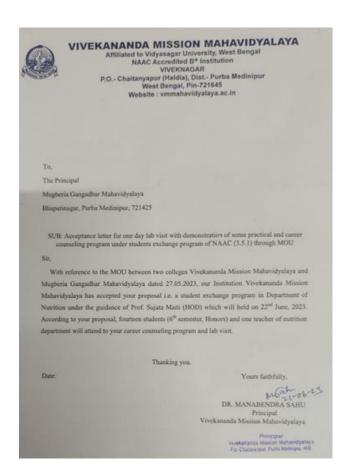

#### TO WHOM IT MAY CONCERN

It is certified that as per MOU between two colleges Mugberia Gangadhar Mahavidyalaya and Vivekananda Mission Mahavidyalaya dated 27.05.2023, and invitation mail dated 19.06.2023 following eleven6th Sem. students of Nutrition (Hons) and Prof.KrishnenduGayen of Dept of Nutrition, Vivekananda Mission Mahavidyalaya, attended one day lab visit with demonstration of some practical and career counseling programmein Dept. of Nutrition, Mugberia Gangadhar Mahavidyalayaunder the guidance of Dr. ApurbaGiri (Assistant Professor & Head, Dept. of Nutrition)under student exchange program of NAACon 22nd June, 2023 from 10:00 am to 4 pm.