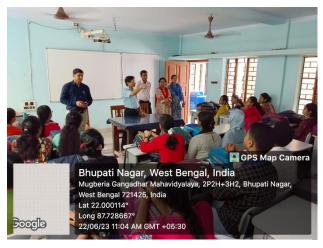

## 3. Program on the day

- A. Department visit
- B. Welcome Address by Principal
- C. Laboratory visit and demonstration
  - 1. Fat and SNF testing of Milk
  - 2. Hemoglobin testing, Blood group determination
  - 3. Ascorbic acid testing
  - 4. Demonstration of Spectrophotometer
  - 5. Estimation of microbial count of any food sample (SPC, coliform, yeast and mold) through plating method).
  - 6. Sensory evaluation hedonic scale, Discussion of several Subjective and objective test
  - 7. Demonstration of Muffle furnace (Ash test), carbonated drinks, diet chart
  - 8. Demonstration of Hot air oven (Moisture test)
  - 9. Demonstration of refractometer (Jam preparation)
  - 11. 2nd year PG students-Demonstration of selected 5 dissertation topic.

## Some photos of student exchange program

Welcome speech by Dr. Swapan Kumar Misra, Principal of Muberia Gangadhar Mahavidyalaya

Demonstration of penetrometer by Khokan Chandra Gayen, Assistant Professor, Dept. of Nutrition