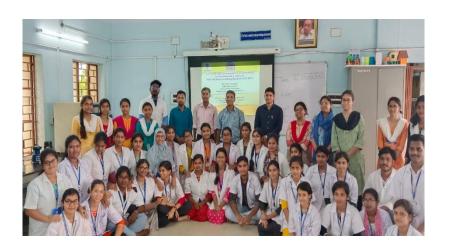

Determination of cream separation process by Subrata Ghosh, M.Voc 2<sup>nd</sup> sem student, Dept. of Nutrition

Group photo of visited students (Vivekananda Mission Mahavidyalaya) and 12 Assistant Professor, 1 Lab Assistant, 1 Assistant Professor and Head, Dept. of Nutrition, Mugberia Gangadhar Mahavidyalaya