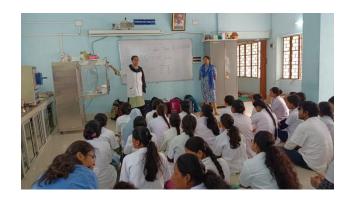

## Some photos of student exchange program

Welcome speech by Dr. Swapan Kumar Misra, Principal of Muberia Gangadhar Mahavidyalaya

Demonstration of penetrometer by Khokan Chandra Gayen, Assistant Professor, Dept. of Nutrition