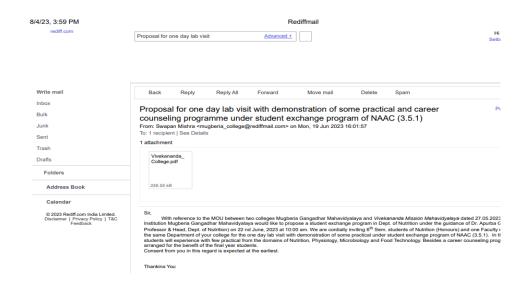

#### TO WHOM IT MAY CONCERN

It is certified that as per MOU between two colleges Mugberia Gangadhar Mahavidyalaya and Vivekananda Mission Mahavidyalaya dated 27.05.2023, and invitation mail dated 19.06.2023 following eleven6th Sem. students of Nutrition (Hons) and Prof.KrishnenduGayen of Dept of Nutrition, Vivekananda Mission Mahavidyalaya, attended one day lab visit with demonstration of some practical and career counseling programmein Dept. of Nutrition, Mugberia Gangadhar Mahavidyalayaunder the guidance of Dr. ApurbaGiri (Assistant Professor & Head, Dept. of Nutrition)under student exchange program of NAACon 22nd June, 2023 from 10:00 am to 4 pm.